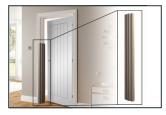

# **CARDBOARD DOOR JAMB PROTECTOR**

The ideal solution for any jobsite including building, construction, renovation, and moving jobs. The durable construction board material protects door frames from damage including gouges, nicks, dents, and scratches. The Door Jamb Protector is a low cost solution for protecting expensive trim.