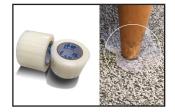

# **QUICK SUPPORT POLES**

Heavy duty spring-loaded telescoping poles for creating a dust barrier, holding up cabinets, supporting dry wall sheets and much more.

| Item # | Size               |
|--------|--------------------|
| QS40   | 4½FT - 12FT / BLUE |
| QS50   | 4¾FT - 10FT / BLUE |