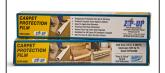

# **CARPET PROTECTION FILM**

Zip-Up temporary carpet protection film is made from high strength puncture resistant poly. Sticks and Stays in place. Available in a variety of roll sizes for jobs large and small.

| Item #   | Size             |
|----------|------------------|
| CPF2450  | 24" x 50' CLEAR  |
| CPF24200 | 24" X 200' CLEAR |
| CPF36200 | 36" X 200' CLEAR |
| CPF24500 | 24" X 500' CLEAR |
| CPF36500 | 36" X 500' CLEAR |
| CPF48500 | 48" X 500' CLEAR |