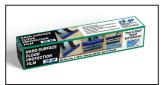

# HARD SURFACE FLOOR **PROTECTION FILM**

Hard Surface Floor Protection film available in 24" and 36" wide rolls.

- 3 mil self-Adhesive poly reverse wound sticks to floor while rolling out.
- Puncture and tear resistant.
- Use for vinyl flooring, VCT, prefinished wood, and countertops.
- Not for use over site-finished hardwood floors

| Item #   | Size         |
|----------|--------------|
| FPF24200 | 24" x 200 FT |
| FPF36200 | 36" x 200 FT |

See Product List for more details.