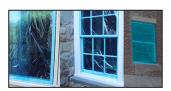

## WINDOW PROTECTION FILM

For temporary protection of windows and frames during stucco application or spray painting. Adhesive film is easier to apply than using poly sheeting and tape. Film is treated to resist UV sunlight and moisture for residue free removal.

| Item #    | Description             |
|-----------|-------------------------|
| WPF-21600 | 21" X 600' 45 DAY/BLUE  |
| WPF-24600 | 24" X 600' 45 DAY/BLUE  |
| 75-36024  | 24" X 330' 360 DAY/BLUE |
| 75-36036  | 36" X 330' 360 DAY/BLUE |
| 75-36048  | 48" X 330' 360 DAY/BLUE |