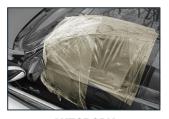

# **AUTOBODY WEATHER BARRIER FILM**

Perfect for protecting damaged vehicles from dust, rain and snow. Covers broken winshields, windows and sprung doors.

| Item #    | Size                     |
|-----------|--------------------------|
| ZWBF-3100 | 36" X 100' (1 ROLL/CASE) |