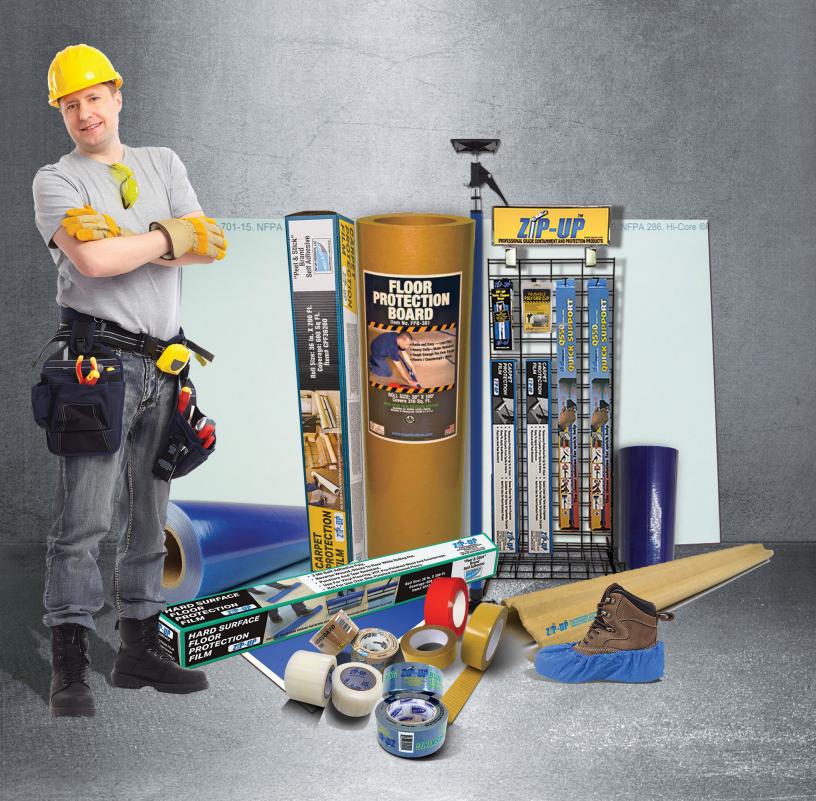

# **FLOOR PROTECTION BOARD**

Heavy duty board with water resistant treatment keeps floors clean during construction and moving. Easy to put down and can be cut to size and seamed as needed.

Compact rolls are easy to handle. Strong enough to drive a fork lift over.

# **CARPET PROTECTION FILM**

Zip-Up temporary carpet protection film is made from high strength puncture resistant poly. Sticks and Stays in place. Available in a variety of roll sizes for jobs large and small.

# HARD SURFACE FLOOR **PROTECTION FILM**

Hard Surface Floor Protection film available in 24" and 36" wide rolls.

- 3 mil self-Adhesive poly reverse wound sticks to floor while rolling out.
- Puncture and tear resistant.
- Use for vinyl flooring, VCT, prefinished wood, and countertops.
- Not for use over site-finished hardwood floors