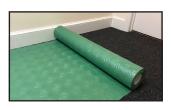

# **GREENGARD FR** FIRE RETARDANT POLY RUNNER

Reusable, recyclable and Slip resistant Fire Retardant Poly Runner with slip resistant pattern protect most surfaces.

| Item #      | Description                                                 |
|-------------|-------------------------------------------------------------|
| ZFR10.3X100 | 36" X 100 FT FIRE RE-<br>TARDANT 1 POLY RUNNER<br>ROLL/CASE |
| ZFR10.3X393 | 36" X 393 FT FIRE RE-<br>TARDANT 1 POLY RUNNER<br>ROLL/CASE |