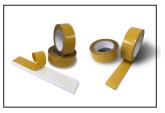

## **TWIN ZIPPER DOOR**

Create a door in poly sheeting in minutes with the patented Zip-Up peel & stick zippers. Double pull zipper allows for easy access from both sides. Strong woven poly backing and special adhesive for use indoors or outside.

## **CLOTH ZIPPER**

Creates a zipper door in poly sheeting in minutes. Heavy duty 3 inch wide cloth webbing. High tack double sided tape sticks to poly sheeting and plastic tarps. Not recommended for use in wet areas as cloth backing may wick liquids which could contain harmful or flammable liquids.