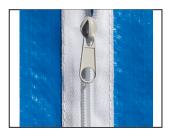

## **TWIN ZIPPER DOOR**

Create a door in poly sheeting in minutes with the patented Zip-Up peel & stick zippers. Double pull zipper allows for easy access from both sides. Strong woven poly backing and special adhesive for use indoors or outside.

| Item #    | Description              |
|-----------|--------------------------|
| ZIP.3 TWB | 84" L X 3" W BLUE 2-PACK |

See Product List for more details.