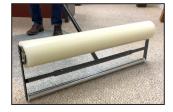

# **CARPET FILM APPLICATOR**

Film applicator is the ideal solution for covering large carpeted areas with protective film.

Three sizes available 24", 36" and combination applicator which can handle rolls of 36" or 48". Assembly requires no tools.

| Item #   | Size                |
|----------|---------------------|
| CFA24    | 24" WIDE ROLL       |
| CFA36    | 36" WIDE ROLL       |
| CFA36/48 | 36" / 48" WIDE ROLL |

See Product List for more details.