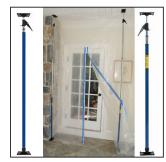

# **QUICK SUPPORT POLES**

Heavy duty spring-loaded telescoping poles for creating a dust barrier, holding up cabinets, supporting dry wall sheets and much more.

| Item # | Size               |
|--------|--------------------|
| QS40   | 4½FT - 12FT / BLUE |
| QS50   | 4¾FT - 10FT / BLUE |

See Product List for more details.