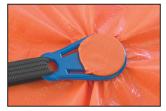

## **TARP GRIPPER**

Add a tie down point to poly sheeting or tarps. Snaps in place and is stronger than a grommet. Leaves no holes after use.

| Item #  | Description       |
|---------|-------------------|
| TPI-103 | 4-PC BLISTER CARD |
| TPI-203 | 50-PC DISPLAY BOX |