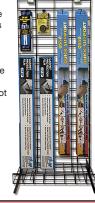

## 24" WIDE RETAIL FLOOR **DISPLAY**

Multi product retail floor display with repositionable pegs, baskets and shelves allows for a variety of products to be displayed in compact 2 foot wide rack.

| Item # | Description                   |
|--------|-------------------------------|
| RFD24  | 24" WIDE RETAIL FLOOR DISPLAY |