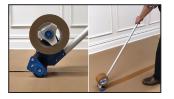

# **CARPET PROTECTION FILM**

Zip-Up temporary carpet protection film is made from high strength puncture resistant poly. Sticks and Stays in place. Available in a variety of roll sizes for jobs large and small.

# **CARPET FILM APPLICATOR**

Film applicator is the ideal solution for covering large carpeted areas with protective film.

Three sizes available 24", 36" and combination applicator which can handle rolls of 36" or 48". Assembly requires no tools.