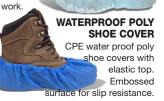

## **SHOE COVERS**

A great way to protect your jobsite against dirty foot traffic. Impress your customers with your concern for their

carpets and floors. Slip-on shoe covers have skid free soles. For site inspections, maintenance and repair