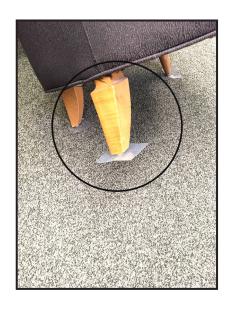

## TACKY CARPET TABS

Tacky Tabs are easy-to-apply, sturdy, 3" x 31/2" plastic tabs with adhesive on one side. Simply pull the perforated tabs off the 100' roll (approximately 340 tabs per roll), place them under the furniture (sticky side up), and move the furniture back-and-forth to make pre-spraying and extraction easy.

Tacky Tabs; Stay Under the Furniture! Are Quick and Easy to Apply! Speed Up Your Jobs! Make You More Efficient!

- No more wasting time adjusting tabs under furniture legs.
- Sticks and stays in place.
- Removes with no residue after use.
- 3"x3-1/2" tab size.
- Approximately 340 Tabs per roll.