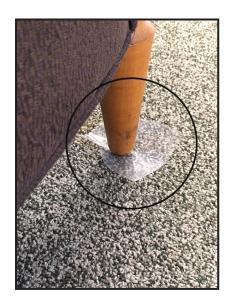

## TACKY CARPET TABS

Tacky Tabs are easy-to-apply, sturdy, 3" x 31/2" plastic tabs with adhesive on one side. Simply pull the perforated tabs off the 100' roll (approximately 340 tabs per roll), place them under the furniture (sticky side up), and move the furniture back-and-forth to make pre-spraying and extraction easy.

Tacky Tabs; Stay Under the Furniture! Are Quick and Easy to Apply! Speed Up Your Jobs! Make You More Efficient!

- No more wasting time adjusting tabs under furniture legs.
- Sticks and stays in place.
- Removes with no residue after use.
- 3"x3-1/2" tab size.
- Approximately 340 Tabs per roll.